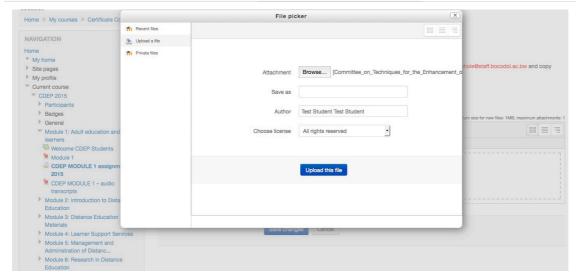

Select your assignment the click "Open". After that the popup window should change and look similar to the figure below and it will have the name of the assignment next to Browse.

Click "Upload this file" then this will take you the page below and it will display the assignment that you have uploaded.