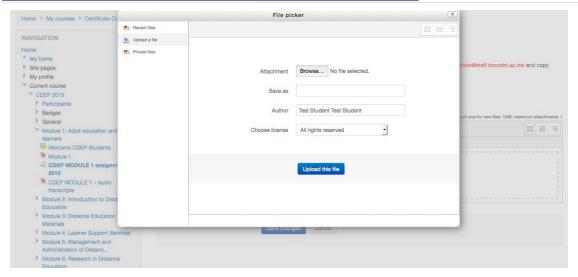

#### HOW TO SUBMIT ASSIGNMENT ON THE E-PORTAL

Login in your Course then click the name.

Click, to go in your module then locate assignment that you want to submit for.

click "Add submission" button then the window below will open.

After the page has open click the "blue arrow" point down and another page will open as below.

On the pop up window, on the left side click "upload a file" so that you will have something similar to the figure above. Then click "browse" to go search for your assignment where you have saved it. See figure below.