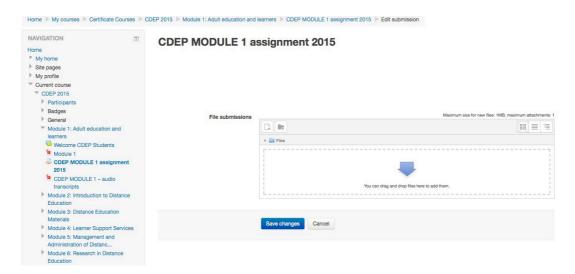

After the page has open click the "blue arrow" point down and another page will open as below.

On the pop up window, on the left side click "upload a file" so that you will have something similar to the figure above. Then click "browse" to go search for your assignment where you have saved it. See figure below.

Select your assignment the click "Open". After that the popup window should change and look similar to the figure below and it will have the name of the assignment next to Browse.

Click "Upload this file" then this will take you the page below and it will display the assignment that you have uploaded.