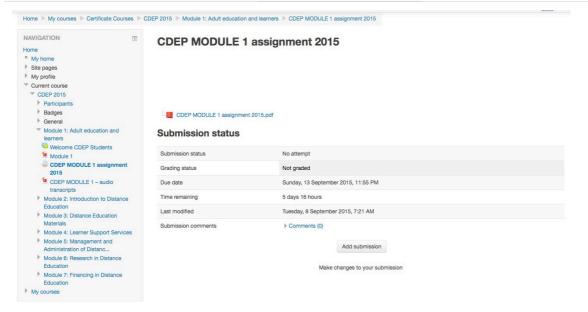

#### HOW TO SUBMIT ASSIGNMENT ON THE E-PORTAL

Login in your Course then click the name.

Click, to go in your module then locate assignment that you want to submit for.

click "Add submission" button then the window below will open.

After the page has open click the "blue arrow" point down and another page will open as below.

On the pop up window, on the left side click "upload a file" so that you will have something similar to the figure above. Then click "browse" to go search for your assignment where you have saved it. See figure below.