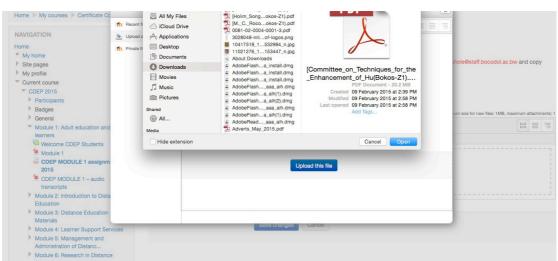

After the page has open click the "blue arrow" point down and another page will open as below.

On the pop up window, on the left side click "upload a file" so that you will have something similar to the figure above. Then click "browse" to go search for your assignment where you have saved it. See figure below.

Select your assignment the click "Open". After that the popup window should change and look similar to the figure below and it will have the name of the assignment next to Browse.

Click "Upload this file" then this will take you the page below and it will display the assignment that you have uploaded.