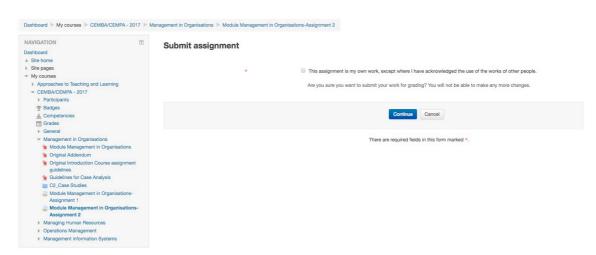

Click on "Save changes" this will take you to the next page for you to able to submit your assignment. NB: If you leave at point your assignment will not be submitted but will be saved as a Draft.

Click on "Submit assignment" and it will take you to the DISCLAIMER PAGE.

Then click the box next to the statement that says:

This assignment is my own work, except where I have acknowledged the use of the works of other people.

Click on "Continue". At this point you will be done with the submission.