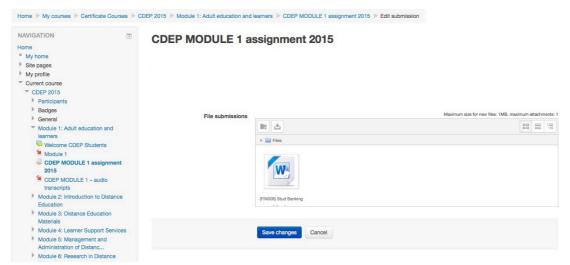

Select your assignment the click "Open". After that the popup window should change and look similar to the figure below and it will have the name of the assignment next to Browse.

Click "Upload this file" then this will take you the page below and it will display the assignment that you have uploaded.

Click on "Save changes" this will take you to the next page for you to able to submit your assignment. NB: If you leave at point your assignment will not be submitted but will be saved as a Draft.

Click on "Submit assignment" and it will take you to the DISCLAIMER PAGE.