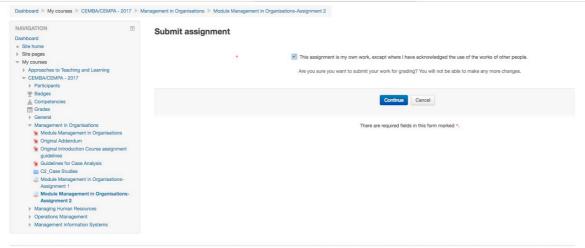

Then click the box next to the statement that says:

This assignment is my own work, except where I have acknowledged the use of the works of other people.

Click on "Continue". At this point you will be done with the submission.