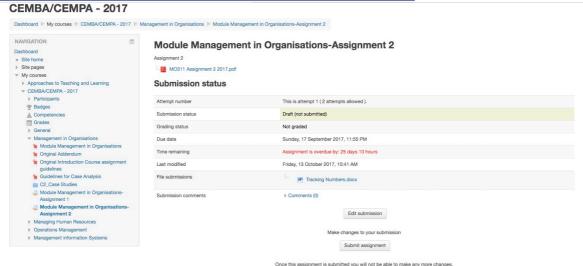

#### HOW TO SUBMIT ASSIGNMENT ON THE E-PORTAL

Login in your Course then click the name.

Click, to go in your module then locate assignment that you want to submit for.

click "Add submission" button then the window below will open.

Click on "Save changes" this will take you to the next page for you to able to submit your assignment. NB: If you leave at point your assignment will not be submitted but will be saved as a Draft.

Click on "Submit assignment" and it will take you to the DISCLAIMER PAGE.