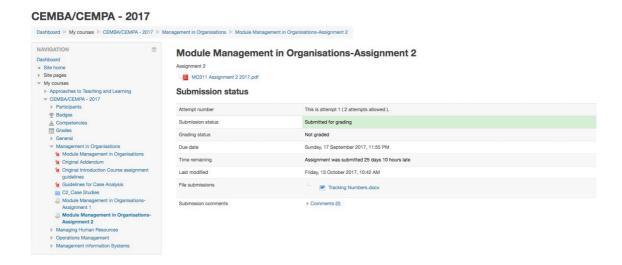

e click "Open". After that the popup window should change and look similar to the figure below and it will have the name of the assignment next to Browse.





Click "Upload this file" then this will take you the page below and it will display the assignment that you have uploaded.



Click on "Save changes" this will take you to the next page for you to able to submit your assignment. NB: If you leave at point your assignment will not be submitted but will be saved as a Draft.





Click on "Submit assignment" and it will take you to the DISCLAIMER PAGE.



Then click the box next to the statement that says:

This assignment is my own work, except where I have acknowledged the use of the works of other people.





Click on "Continue". At this point you will be done with the submission.



At this point your Assignment will be submitted